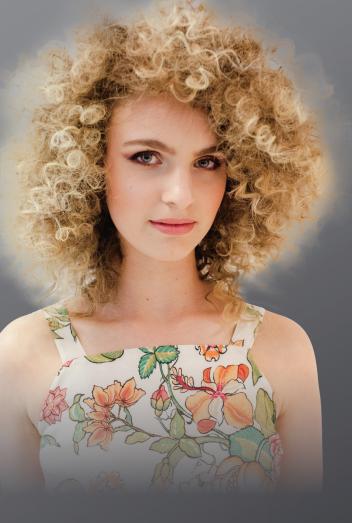

# ADVANCED CURL Ø10 Extra-long dial-a-heat curling iron

The perfect size for "afro" hairstyles.

Thanks to its extra-long heating barrel, it is the perfect tool for use on long to very long hair: 60% more heating and curling surface! Really time-saving!